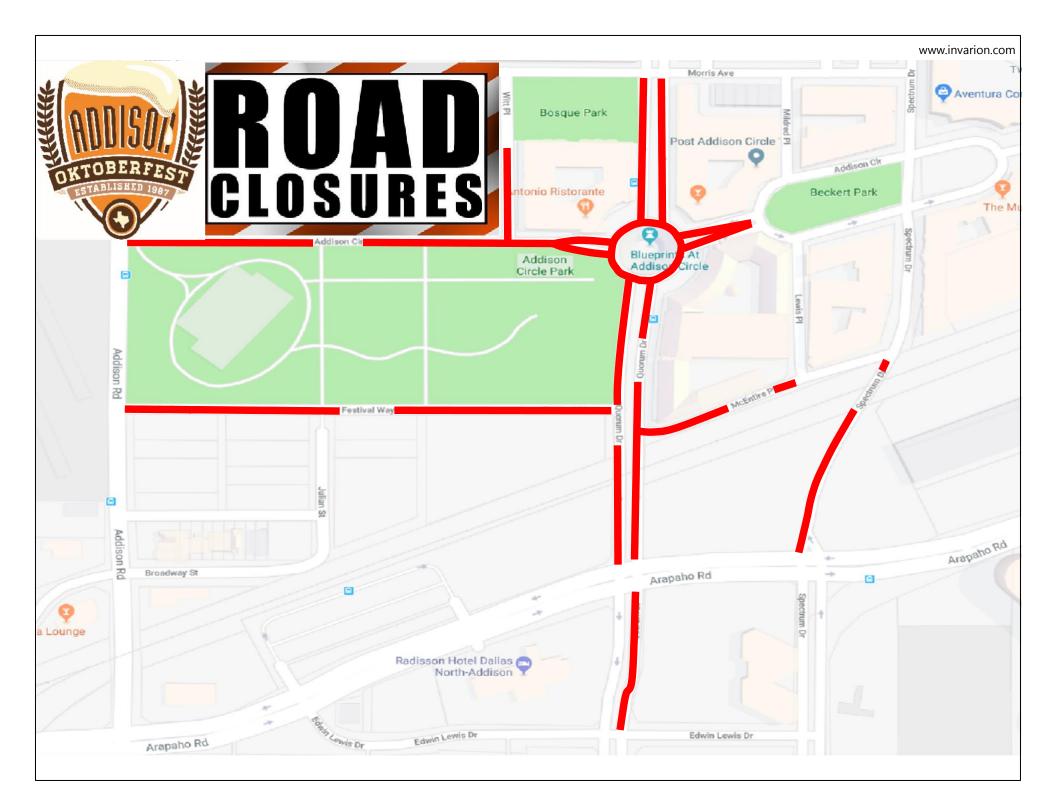

## **OKTOBERFEST ROAD CLOSURES:**

- Festival Way from Addison Road to Quorum Drive will close, September 13 at 9 am and will re-open, September 20 at 5 pm.
- Addison Circle from Addison Road to Witt Place will close, September 13 at 9 am and will re-open, September 20 at 5 pm
- Addison Circe from Witt Place to Beckert Park will close, September 16 at 9 am and will re-open, September 19 at 6 pm
- **Spectrum Drive** from Arapaho Road to McEntire Place will close, September 16 at 2 pm and will re-open, September 19 at 6 pm
- **Quorum Drive** from Morris Avenue to Arapaho Road will close, September 16 at 9 am and will re-open, September 19 at 6 pm.
- Witt Place from south of the parking garage entrance/exit to Addison Circle Drive will close, September 16 at 9 am and will re-open, September 19 at 6 pm.
- McEntire Place from Quorum Drive to Lewis Place will close, September 16 at 9 am and will re-open, September 19 at 6 pm.